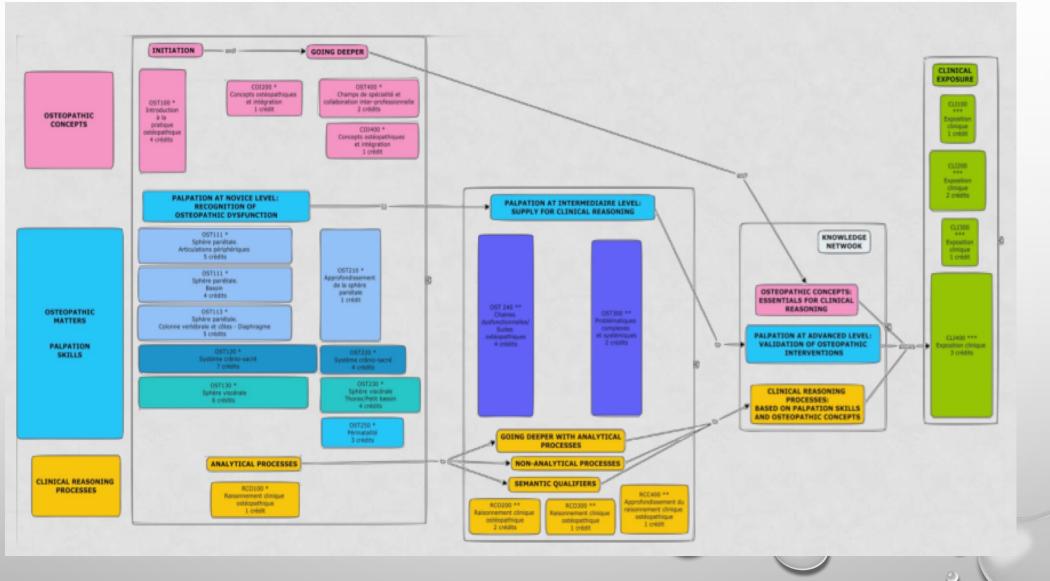

# MASTER OSTEOPATHY

- USE A PROFESSIONALIZATION PATH
- FURTHER A PATIENT-CENTERED APPROACH
- PROMOTE DEEP LEARNING
- ENABLE SCIENTIFIC CONTRIBUTION TO THE OSTEOPATHIC FIELD
- FOCUSES ON PRACTICAL ASPECT (ABOUT 730 PRACTICAL HOURS VS ABOUT 525 THEORY HOURS)
- INCLUDES THREE OSTEOPATHIC FIELDS: MSK, CRANIOSACRAL, VISCERAL\*

#### DEEP LEARNING & KNOWLEDGE ORGANIZATION

**PROGRAM LAYOUT** 

0