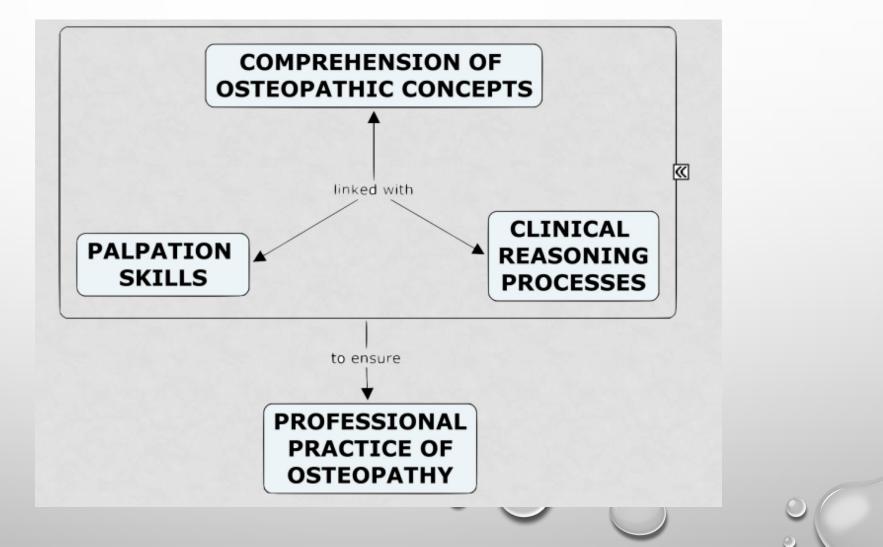

TECHNIQUE &<br>CURRENT TRENDS IN<br>S CR. (42 HRS.<br>TEODOCRINOLOGY<br>3 CR. (42 HRS.<br>PRACTICAL & THEORY  INTERNSHIP PREP<br>1 CR. (14 HRS.<br>THEORY)  CLINICAL EXPERIENCE 6<br>1 CR. (98 PRACTICUM<br>HRS., 14 SEMINAR HRS.<br>(SEMINAR IS BOTH IN-<br>CLINIC AND ONLINE) |  |



 HTTP://WWW.PEQAB.CA/CAATS/SHERIDAN/SHERIDAN%20COLLE GE%20-%20HONOURS%20BACHELOR%20OF%20SCIENCE%20-%20OSTEOPATHY%20WEB%20SUBMISSION%20UPDATED.PDF



# MASTER OSTEOPATHY

- USE A PROFESSIONALIZATION PATH
- FURTHER A PATIENT-CENTERED APPROACH
- PROMOTE DEEP LEARNING
- ENABLE SCIENTIFIC CONTRIBUTION TO THE OSTEOPATHIC FIELD
- FOCUSES ON PRACTICAL ASPECT (ABOUT 730 PRACTICAL HOURS VS ABOUT 525 THEORY HOURS)
- INCLUDES THREE OSTEOPATHIC FIELDS: MSK, CRANIOSACRAL, VISCERAL\*

#### DEEP LEARNING & KNOWLEDGE ORGANIZATION



**PROGRAM LAYOUT** 

0





# LIMITATIONS

#### <u>ONTARIO</u>

- DELIVERY FROM COLLEGE AND CREATION OF MASTER'S DEGREE
- DIRECT ENTRY HIGH SCHOOL DEBATED
- NO CADAVER LAB ASSOCIATED WITH SHERIDAN

#### <u>QUEBEC</u>

- TIMELINE IS DEPENDENT UPON REGULATION DUE TO CONTROLLED ACTS
- FUNDING ALSO ASSOCIATED DEPENDENT UPON REGULATION
- ORIGINALLY PROPOSED AS TYPE 2 BUT ARE CONSIDERING EVENTUAL CONVERSION TO TYPE 1



# FUTURE GOALS

- POST-GRADUATE AREAS OF FOCUS
- MINIMUM STANDARD FOR OSTEOPATHIC EDUCATION IS A MASTER DEGREE
- PATHWAY FROM BSC TO QUEBEC'S MASTER'S PROGRAM OR INTERNATIONAL MASTER'S PROGRAMS
  - CHALLENGE = CONTROLLED ACTS





# WHAT WE LEARNED FROM OTHER COUNTRIES AND HOW DID OIA CONTRIBUTE