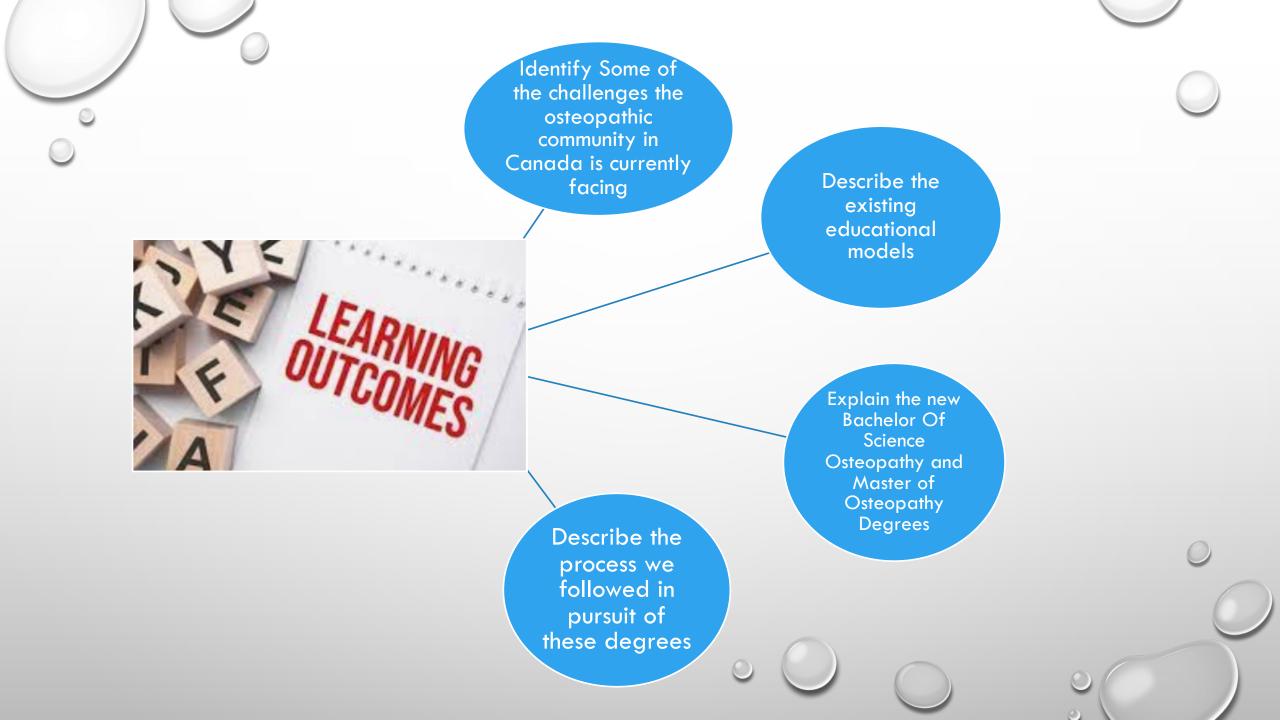

#### Developing Bachelor and Master Degrees in Osteopathy in Canada – A Review of the Process

Catherine Cabral-Marotta DOMP, CATC, RMT RKin, ATC, CSCS