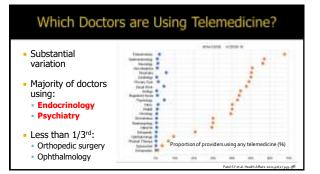

# State and Territorial Responses to COVID-19

- The states and territories have shown <u>extraordinary flexibility</u> by temporarily <u>waiving</u> or <u>modifying</u> medical licensure requirements to meet healthcare workforce needs:
  - 49 states have modified medical licensure requirements and/or renewals for out of state health care professionals
  - 45 states have modified in-state medical licensure requirements for telehealth from other states
  - 33 states have expedited licensure for retired or inactive physicians
  - 29 states are part of the <u>Interstate Medical Licensure Compact</u>
  - 11 states are allowing early MD and DO graduates to provide care under the supervision of a licensed physician before July 1