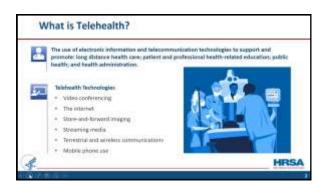

# State and Territorial Responses to COVID-19

- The states and territories have shown <u>extraordinary flexibility</u> by temporarily <u>waiving</u> or <u>modifying</u> medical licensure requirements to meet healthcare workforce needs:
  - 49 states have modified medical licensure requirements and/or renewals for out of state health care professionals
  - 45 states have modified in-state medical licensure requirements for telehealth from other states
  - 33 states have expedited licensure for retired or inactive physicians
  - 29 states are part of the <u>Interstate Medical Licensure Compact</u>
  - 11 states are allowing early MD and DO graduates to provide care under the supervision of a licensed physician before July 1