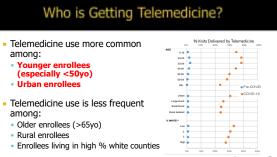

# State and Territorial Responses to COVID-19

- The states and territories have shown <u>extraordinary flexibility</u> by temporarily <u>waiving</u> or <u>modifying</u> medical licensure requirements to meet healthcare workforce needs:
  - 49 states have modified medical licensure requirements and/or renewals for out of state health care professionals
  - 45 states have modified in-state medical licensure requirements for telehealth from other states
  - 33 states have expedited licensure for retired or inactive physicians
  - 29 states are part of the <u>Interstate Medical Licensure Compact</u>
  - 11 states are allowing early MD and DO graduates to provide care under the supervision of a licensed physician before July 1