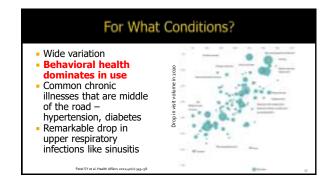

# State and Territorial Responses to COVID-19

- The states and territories have shown <u>extraordinary flexibility</u> by temporarily <u>waiving</u> or <u>modifying</u> medical licensure requirements to meet healthcare workforce needs:
  - 49 states have modified medical licensure requirements and/or renewals for out of state health care professionals
  - 45 states have modified in-state medical licensure requirements for telehealth from other states
  - 33 states have expedited licensure for retired or inactive physicians
  - 29 states are part of the <u>Interstate Medical Licensure Compact</u>
  - 11 states are allowing early MD and DO graduates to provide care under the supervision of a licensed physician before July 1